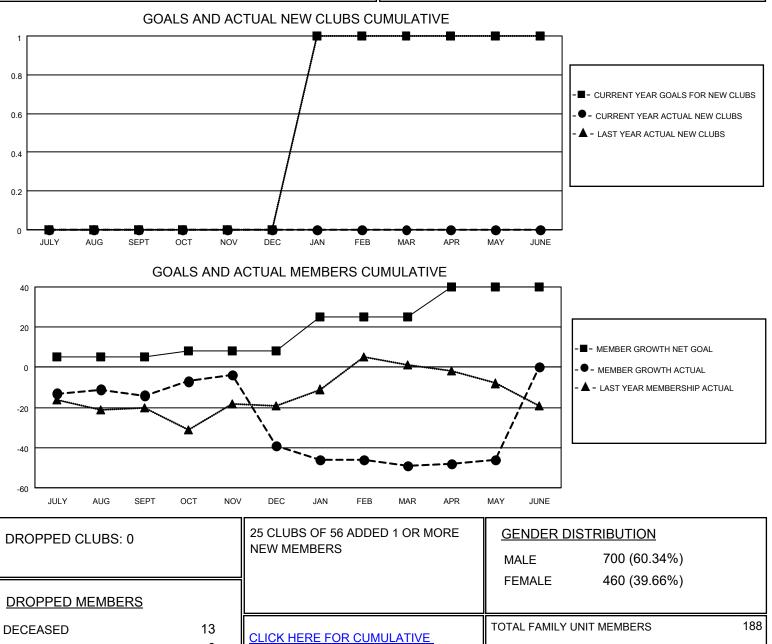

## LOCATION TEXAS

District 2 A3

Results as of: 5/31/2021

| Clubs                 |               |           |               | Members               |                         |                         |                                                    |
|-----------------------|---------------|-----------|---------------|-----------------------|-------------------------|-------------------------|----------------------------------------------------|
| RESULTS FOR 2020-2021 |               |           |               | RESULTS FOR 2020-2021 |                         |                         |                                                    |
| QUARTER               | NEW CLUB GOAL | NEW CLUBS | DROPPED CLUBS | QUARTER MEM           | IBER GROWTH NET<br>GOAL | MEMBER GROWTH<br>ACTUAL | DROPPED<br>MEMBERS ACTUAL<br>(including transfers) |
| JULY/AUG/SEPT         | 0             | 0         | 0             | JULY/AUG/SEPT         | 5                       | 14                      | 28                                                 |
| OCT/NOV/DEC           | 0             | 0         | 0             | OCT/NOV/DEC           | 3                       | 32                      | 57                                                 |
| JAN/FEB/MAR           | 1             | 0         | 0             | JAN/FEB/MAR           | 17                      | 24                      | 28                                                 |
| APR/MAY/JUNE          | 0             | 0         | 0             | APR/MAY/JUNE          | 15                      | 19                      | 14                                                 |